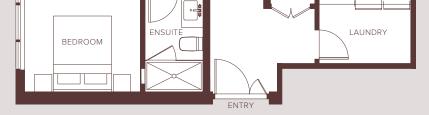

AT WATERFRONT

A large kitchen island in this sub-penthouse home offers ample prep and gathering space, while a den with large windows makes for a perfect home study.

1 2 8

## Sub-Penthouse A

## 2 BEDROOM, DEN + 2.5 BATH

INTERIOR: 1,801 SF

EXTERIOR: 503 SF

↑ N

 $\operatorname{Level} 4$ 

The developer reserves the right to make changes and modifications to the information contained herein. Floorplans and floorplates are subject to change without notice. Please contact a developer sales representative for details. The developer may also make such further development modifications as are permitted by the disclosure statement, as may be amended, the contract of purchase and sale between a purchaser and developer (if applicable), or otherwise. E. & O.E.