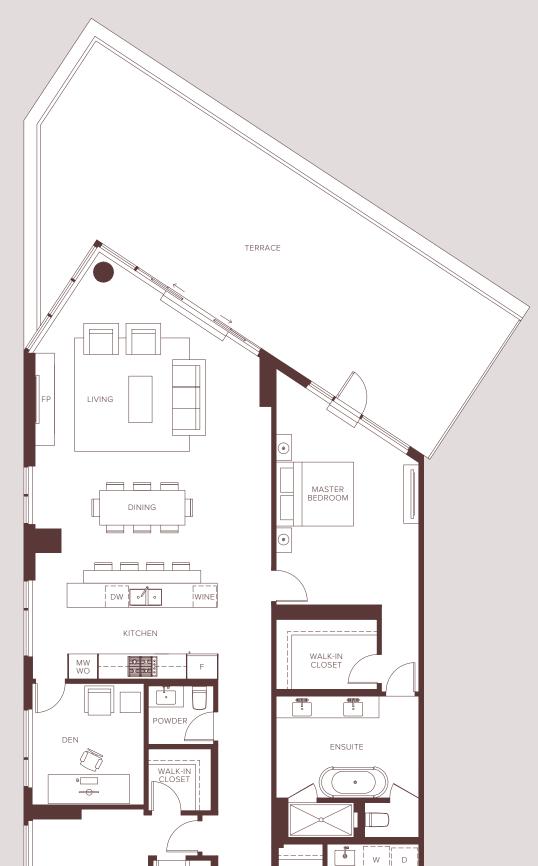

AT WATERFRONT

A large kitchen island in this sub-penthouse home offers ample prep and gathering space, while a den with large windows makes for a perfect home study.

1 2 8

## Sub-Penthouse A

## 2 BEDROOM, DEN + 2.5 BATH

INTERIOR: 1,801 SF

EXTERIOR: 503 SF

↑ N

 $\operatorname{Level} 4$ 

The developer reserves the right to make changes and modifications to the information contained herein. Floorplans and floorplates are subject to change without notice. Please contact a developer sales representative for details. The developer may also make such further development modifications as are permitted by the disclosure statement, as may be amended, the contract of purchase and sale between a purchaser and developer (if applicable), or otherwise. E. & O.E.