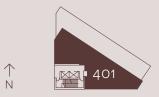

## Penthouse

## 2 BEDROOM, DEN + 2.5 BATH

INTERIOR: 2,170 SF

EXTERIOR: 1,638 SF

1

ENSUITE

BEDROOM

Level 4

The developer reserves the right to make changes and modifications to the information contained herein. Floorplans and floorplates are subject to change without notice. Please contact a developer sales representative for details. The developer may also make such further development modifications as are permitted by the disclosure statement, as may be amended, the contract of purchase and sale between a purchaser and developer (if applicable), or otherwise. E. & O.E.