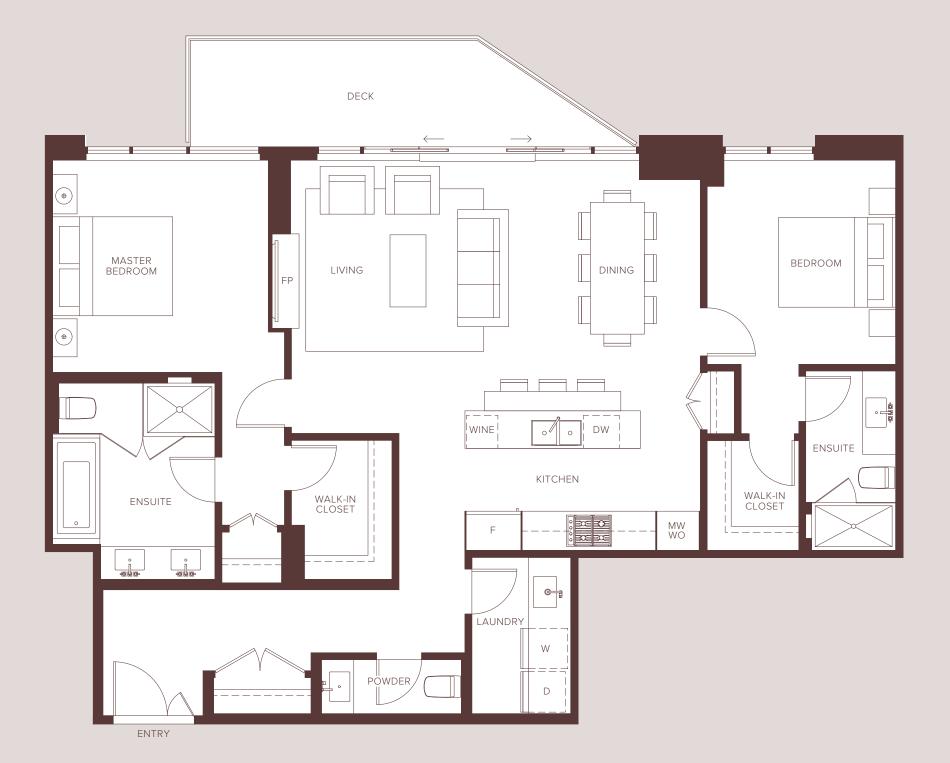

The expansiveness of home is evident by the two bedrooms, each with the luxury of a walk-in closet and private ensuite. A convenient powder room caters to guests.

1 2 8

2 BEDROOM + 2.5 BATH INTERIOR: 1,338 SF EXTERIOR: 137 SF