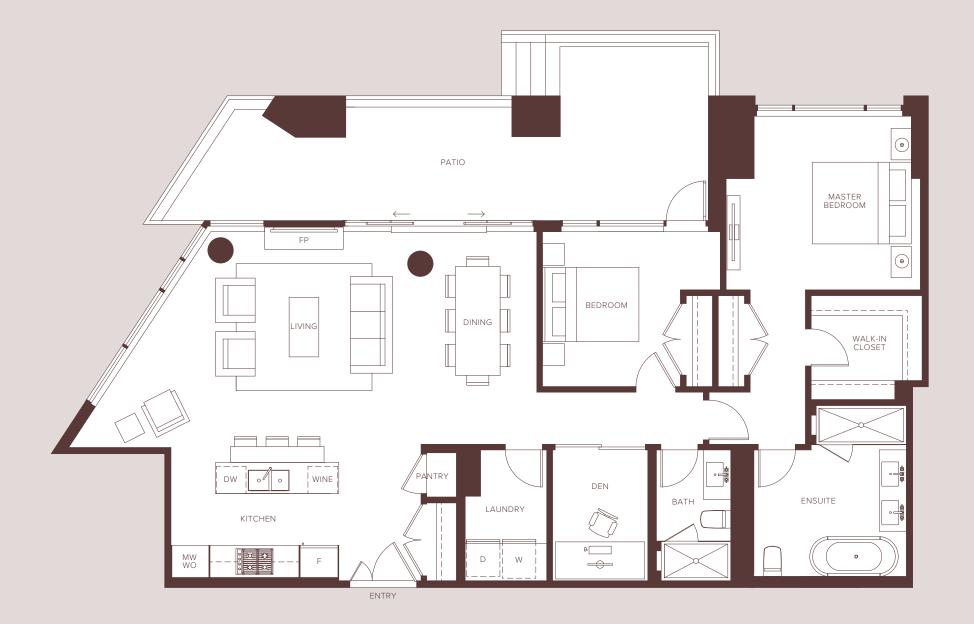

Storage is a central theme in this vast home, which offers a kitchen pantry, expansive closet space in the master bedroom and a full laundry room, featuring a side-by-side washer and dryer and integrated countertop.

128

↑ N

Level 1

Plan B3

2 BEDROOM, DEN + 2 BATH INTERIOR: 1,368 SF EXTERIOR: 280 SF

The developer reserves the right to make changes and modifications to the information contained herein. Floorplans and floorplates are subject to change without notice. Please contact a developer sales representative for details. The developer may also make such further development modifications as are permitted by the disclosure statement, as may be amended, the contract of purchase and sale between a purchaser and developer (if applicable), or otherwise. E. & O.E.